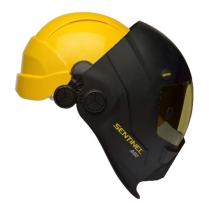

#### **Hard Hat Adapter**

The Sentinel hard hat adapter is designed for use with the ESAB hard hat (0700000052). Easy to assemble - simply remove the headgear from the Sentinel A50 helmet, assemble the hard had adapter, insert the hard adapter into the hard hat slot.

<sup>\*</sup> For use with Concept Hard Hat. For details on assembly please see separate user guide. Hard Hat Adapter replaces Headgear 0700000809 for the Sentinel A50 with Hard Hat combination.