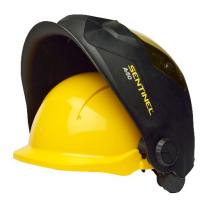

#### **Hard Hat Adapter**

The Sentinel hard hat adapter is designed for use with the ESAB hard hat (0700000052). Easy to assemble - simply remove the headgear from the Sentinel A50 helmet, assemble the hard had adapter, insert the hard adapter into the hard hat slot.

<sup>\*</sup> For use with Concept Hard Hat. For details on assembly please see separate user guide. Hard Hat Adapter replaces Headgear 0700000809 for the Sentinel A50 with Hard Hat combination.