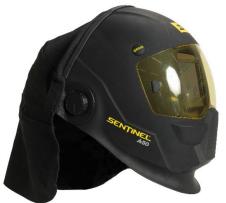

### SENTINEL™ A50

# Revolutionary high performance automatic welding helmet

**Welding Process** 

- Oxy Fuel Cutting
- Plasma Cutting
- Grinding
- Welding, GMAW (MIG/MAG)
- Welding, GTAW (TIG)
- Welding, PAW Plasma Arc Welding
- Welding, SMAW/MMA (Stick)

Years of welding have trained you to know exactly what you need in a hood: crucial comfort, large lens, and next generation technology. Every special operation needs special equipment that gets the job done, and when it comes to your helmet, SENTINEL™ is worn by the best.

- Revolutionary Shell Design. High Impact Resistance Nylon
- Halo™ Headgear. Ergonomic, infinitely-adjustable 5 point head gear provides extreme comfort and balance. Low-profile design, central pivot point allows for maximum head clearance while helmet is in the up position
- 100 x 60 mm viewing area. 1/1/1/2 5-13 ADF
- Color touch screen control panel with 8 separate memory settings and externally activated shade 4 Grind Button
- Hard hat adapter option available for use with ESAB hard hat