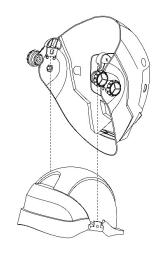

<sup>\*</sup> For use with Concept Hard Hat. For details on assembly please see separate user guide. Hard Hat Adapter replaces Headgear 0700000809 for the Sentinel A50 with Hard Hat combination.

#### **Hard Hat Adapter**

The Sentinel hard hat adapter is designed for use with the ESAB hard hat (0700000052). Easy to assemble - simply remove the headgear from the Sentinel A50 helmet, assemble the hard had adapter, insert the hard adapter into the hard hat slot.