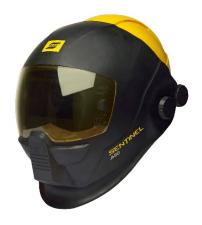

Years of welding have trained you to know exactly what you need in a hood: crucial comfort, large lens, and next generation technology. Every special operation needs special equipment that gets the job done, and when it comes to your helmet, SENTINEL™ is worn by the best.

- Revolutionary Shell Design. High Impact Resistance Nylon
- Halo™ Headgear. Ergonomic, infinitely-adjustable 5 point head gear provides extreme comfort and balance. Low-profile design, central pivot point allows for maximum head clearance while helmet is in the up position
- 100 x 60 mm viewing area. 1/1/1/2 5-13 ADF
- Color touch screen control panel with 8 separate memory settings and externally activated shade 4 Grind Button
- Hard hat adapter option available for use with ESAB hard hat