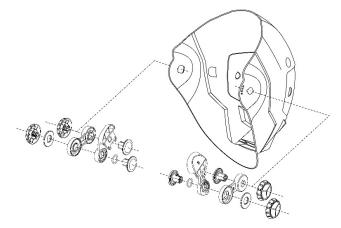

| Ordering Information |           |
|----------------------|-----------|
| Sentinel A50         | 070000800 |

| Wear and Spare Parts |                                           |            |
|----------------------|-------------------------------------------|------------|
| 1                    | Front Cover Lens Clear HD                 | 0700000823 |
| 1                    | Front Cover Lens Amber HD                 | 0700000824 |
| 1                    | Front Cover Lens Clear                    | 0700000802 |
| 1                    | Front Cover Lens Amber                    | 0700000803 |
| 2                    | Sentinel Helmet Shell                     | 0700000804 |
| 3                    | Auto-Darkening Filter (excl. batteries)   | 070000806  |
| 5                    | Inside Cover Lens                         | 0700000808 |
| 6                    | Headgear Assembly (Including Sweat Bands) | 0700000809 |
| 7                    | Front Sweat Band                          | 0700000810 |
| 8                    | Headgear                                  | 0700000811 |
| 9                    | Rear Sweat Band                           | 0700000812 |
| 10                   | Magnifying Glass +1.0 Diopter             | 0367951001 |
| 10                   | Magnifying Glass +1.5 Diopter             | 0367951002 |
| 10                   | Magnifying Glass +2.0 Diopter             | 0367951003 |
| 10                   | Magnifying Glass +2.5 Diopter             | 0367951004 |
| 11                   | Sentinel Hard Hat Adapter*                | 0700000619 |
|                      | Sentinel Bandana                          | 0700000821 |
|                      | Sentinel Protective Hood                  | 0700000828 |