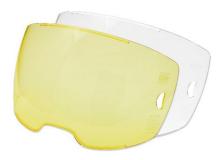

| Ordering Information |           |
|----------------------|-----------|
| Sentinel A50         | 070000800 |

| Wear and Spare Parts |                                           |            |
|----------------------|-------------------------------------------|------------|
| 1                    | Front Cover Lens Clear HD                 | 0700000823 |
| 1                    | Front Cover Lens Amber HD                 | 0700000824 |
| 1                    | Front Cover Lens Clear                    | 0700000802 |
| 1                    | Front Cover Lens Amber                    | 0700000803 |
| 2                    | Sentinel Helmet Shell                     | 0700000804 |
| 3                    | Auto-Darkening Filter (excl. batteries)   | 070000806  |
| 5                    | Inside Cover Lens                         | 0700000808 |
| 6                    | Headgear Assembly (Including Sweat Bands) | 0700000809 |
| 7                    | Front Sweat Band                          | 0700000810 |
| 8                    | Headgear                                  | 0700000811 |
| 9                    | Rear Sweat Band                           | 0700000812 |
| 10                   | Magnifying Glass +1.0 Diopter             | 0367951001 |
| 10                   | Magnifying Glass +1.5 Diopter             | 0367951002 |
| 10                   | Magnifying Glass +2.0 Diopter             | 0367951003 |
| 10                   | Magnifying Glass +2.5 Diopter             | 0367951004 |
| 11                   | Sentinel Hard Hat Adapter*                | 0700000619 |
|                      | Sentinel Bandana                          | 0700000821 |
|                      | Sentinel Protective Hood                  | 0700000828 |