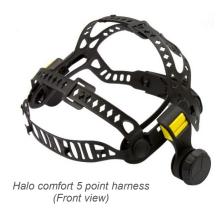

- Revolutionary Shell Design. High Impact Resistance Nylon
- Halo™ Headgear. Ergonomic, infinitely-adjustable 5 point head gear provides extreme comfort and balance. Low-profile design, central pivot point allows for maximum head clearance while helmet is in the up position
- 100 x 60 mm viewing area. 1/1/1/2 5-13 ADF
- Color touch screen control panel with 8 separate memory settings and externally activated shade 4 Grind Button
- Hard hat adapter option available for use with ESAB hard hat

| Ordering Information |           |
|----------------------|-----------|
| Sentinel A50         | 070000800 |

| Wear and Spare Parts |                                           |            |
|----------------------|-------------------------------------------|------------|
| 1                    | Front Cover Lens Clear HD                 | 0700000823 |
| 1                    | Front Cover Lens Amber HD                 | 0700000824 |
| 1                    | Front Cover Lens Clear                    | 0700000802 |
| 1                    | Front Cover Lens Amber                    | 0700000803 |
| 2                    | Sentinel Helmet Shell                     | 0700000804 |
| 3                    | Auto-Darkening Filter (excl. batteries)   | 070000806  |
| 5                    | Inside Cover Lens                         | 0700000808 |
| 6                    | Headgear Assembly (Including Sweat Bands) | 0700000809 |
| 7                    | Front Sweat Band                          | 0700000810 |
| 8                    | Headgear                                  | 0700000811 |
| 9                    | Rear Sweat Band                           | 0700000812 |
| 10                   | Magnifying Glass +1.0 Diopter             | 0367951001 |
| 10                   | Magnifying Glass +1.5 Diopter             | 0367951002 |
| 10                   | Magnifying Glass +2.0 Diopter             | 0367951003 |
| 10                   | Magnifying Glass +2.5 Diopter             | 0367951004 |
| 11                   | Sentinel Hard Hat Adapter*                | 0700000619 |
|                      | Sentinel Bandana                          | 0700000821 |
|                      | Sentinel Protective Hood                  | 0700000828 |