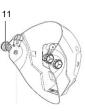

| Ordering Information |           |
|----------------------|-----------|
| Sentinel A50         | 070000800 |

| Wear and Spare Parts |                                           |            |
|----------------------|-------------------------------------------|------------|
| 1                    | Front Cover Lens Clear HD                 | 0700000823 |
| 1                    | Front Cover Lens Amber HD                 | 0700000824 |
| 1                    | Front Cover Lens Clear                    | 0700000802 |
| 1                    | Front Cover Lens Amber                    | 0700000803 |
| 2                    | Sentinel Helmet Shell                     | 0700000804 |
| 3                    | Auto-Darkening Filter (excl. batteries)   | 070000806  |
| 5                    | Inside Cover Lens                         | 0700000808 |
| 6                    | Headgear Assembly (Including Sweat Bands) | 0700000809 |
| 7                    | Front Sweat Band                          | 0700000810 |
| 8                    | Headgear                                  | 0700000811 |
| 9                    | Rear Sweat Band                           | 0700000812 |
| 10                   | Magnifying Glass +1.0 Diopter             | 0367951001 |
| 10                   | Magnifying Glass +1.5 Diopter             | 0367951002 |
| 10                   | Magnifying Glass +2.0 Diopter             | 0367951003 |
| 10                   | Magnifying Glass +2.5 Diopter             | 0367951004 |
| 11                   | Sentinel Hard Hat Adapter*                | 0700000619 |
|                      | Sentinel Bandana                          | 0700000821 |
|                      | Sentinel Protective Hood                  | 0700000828 |

<sup>\*</sup> For use with Concept Hard Hat. For details on assembly please see separate user guide. Hard Hat Adapter replaces Headgear 0700000809 for the Sentinel A50 with Hard Hat combination.

#### **Hard Hat Adapter**

The Sentinel hard hat adapter is designed for use with the ESAB hard hat (0700000052). Easy to assemble - simply remove the headgear from the Sentinel A50 helmet, assemble the hard had adapter, insert the hard adapter into the hard hat slot.