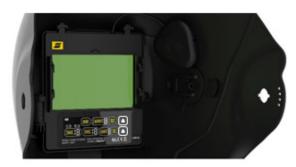

- Revolutionary Shell Design. High Impact Resistance Nylon
- Halo™ Headgear. Ergonomic, infinitely-adjustable 5 point head gear provides extreme comfort and balance. Low-profile design, central pivot point allows for maximum head clearance while helmet is in the up position
- 100 x 60 mm viewing area. 1/1/1/2 5-13 ADF
- Color touch screen control panel with 8 separate memory settings and externally activated shade 4 Grind Button
- Hard hat adapter option available for use with ESAB hard hat