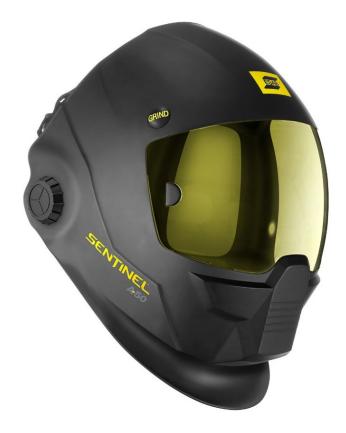

### SENTINEL™ A50

# Revolutionary high performance automatic welding helmet

**Welding Process** 

- Oxy Fuel Cutting
- Plasma Cutting
- Grinding
- Welding, GMAW (MIG/MAG)
- Welding, GTAW (TIG)
- Welding, PAW Plasma Arc Welding
- Welding, SMAW/MMA (Stick)

Years of welding have trained you to know exactly what you need in a hood: crucial comfort, large lens, and next generation technology. Every special operation needs special equipment that gets the job done, and when it comes to your helmet, SENTINEL™ is worn by the best.

- Revolutionary Shell Design. High Impact Resistance Nylon
- Halo™ Headgear. Ergonomic, infinitely-adjustable 5 point head gear provides extreme comfort and balance. Low-profile design, central pivot point allows for maximum head clearance while helmet is in the up position
- 100 x 60 mm viewing area. 1/1/1/2 5-13 ADF
- Color touch screen control panel with 8 separate memory settings and externally activated shade 4 Grind Button
- Hard hat adapter option available for use with ESAB hard hat