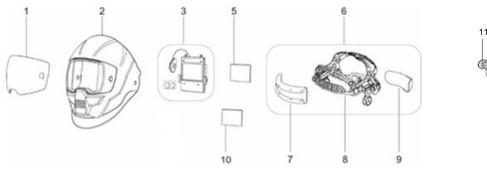

| Ordering Information |           |
|----------------------|-----------|
| Sentinel A50         | 070000800 |

| Wear and Spare Parts |                                           |            |
|----------------------|-------------------------------------------|------------|
| 1                    | Front Cover Lens Clear HD                 | 0700000823 |
| 1                    | Front Cover Lens Amber HD                 | 0700000824 |
| 1                    | Front Cover Lens Clear                    | 0700000802 |
| 1                    | Front Cover Lens Amber                    | 0700000803 |
| 2                    | Sentinel Helmet Shell                     | 0700000804 |
| 3                    | Auto-Darkening Filter (excl. batteries)   | 070000806  |
| 5                    | Inside Cover Lens                         | 0700000808 |
| 6                    | Headgear Assembly (Including Sweat Bands) | 0700000809 |
| 7                    | Front Sweat Band                          | 0700000810 |
| 8                    | Headgear                                  | 0700000811 |
| 9                    | Rear Sweat Band                           | 0700000812 |
| 10                   | Magnifying Glass +1.0 Diopter             | 0367951001 |
| 10                   | Magnifying Glass +1.5 Diopter             | 0367951002 |
| 10                   | Magnifying Glass +2.0 Diopter             | 0367951003 |
| 10                   | Magnifying Glass +2.5 Diopter             | 0367951004 |
| 11                   | Sentinel Hard Hat Adapter*                | 0700000619 |
|                      | Sentinel Bandana                          | 0700000821 |
|                      | Sentinel Protective Hood                  | 0700000828 |